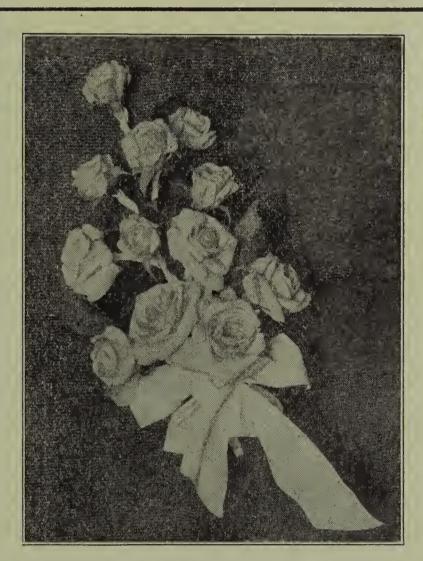

# We Are Booking Plant Orders for the New WHITE FINCH

(Mail or wire to above address)

White Finch. The most useful of all Sweetheart Roses. Ideal for corsages, novelty arrangements, funeral work, etc.

## ROSE WHITE FINCH

(Plant Patent No. 277)